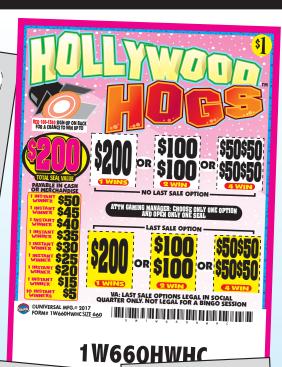

## 1W660BNBKC

THEE DAY TWO

EACH GAME PACKED SEPARATELY

-1W660FLM7C

**PAYOUTS ON BACK** 

| HOLLYW                         | OOD HOGS                     | FLAMING 7's | BANANA     | BUCKS    |
|--------------------------------|------------------------------|-------------|------------|----------|
| 1W660HWHC                      |                              | 1W660FLM7C  | 1W660BNBKC |          |
| 660                            | Tickets                      |             | \$1.00     | \$660.00 |
|                                | Total Seal Value             |             | \$200.00   | \$200.00 |
|                                | 1@\$200 or 2@\$100 or 4@\$50 |             |            |          |
| Payable in Cash or Merchandise |                              |             |            |          |
| 1                              | Instant Winner               |             | \$50.00    | \$50.00  |
| 1                              | Instant Winner               |             | \$45.00    | \$45.00  |
| 1                              | Instant Winner               |             | \$40.00    | \$40.00  |
| 1                              | Instant Winner               |             | \$35.00    | \$35.00  |
| 1                              | Instant Winner               |             | \$30.00    | \$30.00  |
| 1                              | Instant Winner               |             | \$25.00    | \$25.00  |
| 1                              | Instant Winner               |             | \$20.00    | \$20.00  |
| 1                              | <b>Instant Winner</b>        |             | \$15.00    | \$15.00  |
| 10                             | Instant Winner               | S           | \$5.00     | \$50.00  |
| TOTAL PAYOUT \$510.00          |                              |             |            |          |
| IDEAL PROFIT                   |                              |             |            | \$150.00 |
| PAYOUT %                       |                              |             |            | 77.3%    |
| PROFIT %                       |                              |             |            | 22.7%    |
| WIN RATIO                      |                              |             |            | 34.7     |
| 12 DEALS PER CASE              |                              |             |            |          |