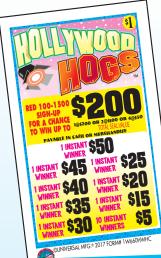

## 1W660BNBKC

THEE DAY TWO

EACH GAME PACKED SEPARATELY

-1W660FLM7C

**PAYOUTS ON BACK** 

| HOLLYW                         | OOD HOGS                     | FLAMING 7's | BANANA     | BUCKS    |
|--------------------------------|------------------------------|-------------|------------|----------|
| 1W660HWHC                      |                              | 1W660FLM7C  | 1W660BNBKC |          |
| 660                            | Tickets                      |             | \$1.00     | \$660.00 |
|                                | Total Seal Value             |             | \$200.00   | \$200.00 |
|                                | 1@\$200 or 2@\$100 or 4@\$50 |             |            |          |
| Payable in Cash or Merchandise |                              |             |            |          |
| 1                              | Instant Winner               |             | \$50.00    | \$50.00  |
| 1                              | Instant Winner               |             | \$45.00    | \$45.00  |
| 1                              | Instant Winner               |             | \$40.00    | \$40.00  |
| 1                              | Instant Winner               |             | \$35.00    | \$35.00  |
| 1                              | Instant Winner               |             | \$30.00    | \$30.00  |
| 1                              | Instant Winner               |             | \$25.00    | \$25.00  |
| 1                              | Instant Winner               |             | \$20.00    | \$20.00  |
| 1                              | <b>Instant Winner</b>        |             | \$15.00    | \$15.00  |
| 10                             | Instant Winner               | S           | \$5.00     | \$50.00  |
| TOTAL PAYOUT \$510.00          |                              |             |            |          |
| IDEAL PROFIT                   |                              |             |            | \$150.00 |
| PAYOUT %                       |                              |             |            | 77.3%    |
| PROFIT %                       |                              |             |            | 22.7%    |
| WIN RATIO                      |                              |             |            | 34.7     |
| 12 DEALS PER CASE              |                              |             |            |          |