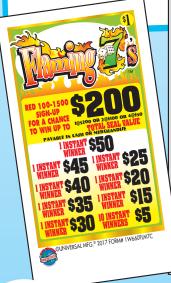

## 1W660BNBKC

THEE DAY TWO

EACH GAME PACKED SEPARATELY

-1W660FLM7C

**PAYOUTS ON BACK** 

| HOLLYW                         | OOD HOGS                     | FLAMING 7's | BANANA     | BUCKS    |
|--------------------------------|------------------------------|-------------|------------|----------|
| 1W660HWHC                      |                              | 1W660FLM7C  | 1W660BNBKC |          |
| 660                            | Tickets                      |             | \$1.00     | \$660.00 |
|                                | Total Seal Value             |             | \$200.00   | \$200.00 |
|                                | 1@\$200 or 2@\$100 or 4@\$50 |             |            |          |
| Payable in Cash or Merchandise |                              |             |            |          |
| 1                              | Instant Winner               |             | \$50.00    | \$50.00  |
| 1                              | Instant Winner               |             | \$45.00    | \$45.00  |
| 1                              | Instant Winner               |             | \$40.00    | \$40.00  |
| 1                              | Instant Winner               |             | \$35.00    | \$35.00  |
| 1                              | Instant Winner               |             | \$30.00    | \$30.00  |
| 1                              | Instant Winner               |             | \$25.00    | \$25.00  |
| 1                              | Instant Winner               |             | \$20.00    | \$20.00  |
| 1                              | <b>Instant Winner</b>        |             | \$15.00    | \$15.00  |
| 10                             | Instant Winner               | S           | \$5.00     | \$50.00  |
| TOTAL PAYOUT \$510.00          |                              |             |            |          |
| IDEAL PROFIT                   |                              |             |            | \$150.00 |
| PAYOUT %                       |                              |             |            | 77.3%    |
| PROFIT %                       |                              |             |            | 22.7%    |
| WIN RATIO                      |                              |             |            | 34.7     |
| 12 DEALS PER CASE              |                              |             |            |          |