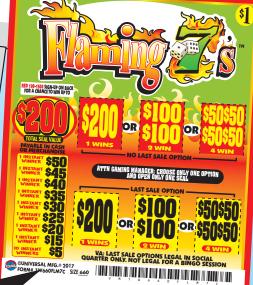

## 1W660BNBKC

THEE DAY TWO

EACH GAME PACKED SEPARATELY

-1W660FLM7C

**PAYOUTS ON BACK** 

| HOLLYW                         | OOD HOGS                     | FLAMING 7's | BANANA     | BUCKS    |
|--------------------------------|------------------------------|-------------|------------|----------|
| 1W660HWHC                      |                              | 1W660FLM7C  | 1W660BNBKC |          |
| 660                            | Tickets                      |             | \$1.00     | \$660.00 |
|                                | Total Seal Value             |             | \$200.00   | \$200.00 |
|                                | 1@\$200 or 2@\$100 or 4@\$50 |             |            |          |
| Payable in Cash or Merchandise |                              |             |            |          |
| 1                              | Instant Winner               |             | \$50.00    | \$50.00  |
| 1                              | Instant Winner               |             | \$45.00    | \$45.00  |
| 1                              | Instant Winner               |             | \$40.00    | \$40.00  |
| 1                              | Instant Winner               |             | \$35.00    | \$35.00  |
| 1                              | Instant Winner               |             | \$30.00    | \$30.00  |
| 1                              | Instant Winner               |             | \$25.00    | \$25.00  |
| 1                              | Instant Winner               |             | \$20.00    | \$20.00  |
| 1                              | <b>Instant Winner</b>        |             | \$15.00    | \$15.00  |
| 10                             | Instant Winner               | S           | \$5.00     | \$50.00  |
| TOTAL PAYOUT \$510.00          |                              |             |            |          |
| IDEAL PROFIT                   |                              |             |            | \$150.00 |
| PAYOUT %                       |                              |             |            | 77.3%    |
| PROFIT %                       |                              |             |            | 22.7%    |
| WIN RATIO                      |                              |             |            | 34.7     |
| 12 DEALS PER CASE              |                              |             |            |          |