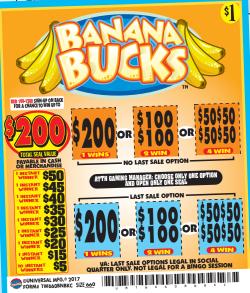

## 1W660BNBKC

THEE DAY TWO

EACH GAME PACKED SEPARATELY

-1W660FLM7C

**PAYOUTS ON BACK** 

| HOLLYW                         | OOD HOGS                     | FLAMING 7's | BANANA     | BUCKS    |
|--------------------------------|------------------------------|-------------|------------|----------|
| 1W660HWHC                      |                              | 1W660FLM7C  | 1W660BNBKC |          |
| 660                            | Tickets                      |             | \$1.00     | \$660.00 |
|                                | Total Seal Value             |             | \$200.00   | \$200.00 |
|                                | 1@\$200 or 2@\$100 or 4@\$50 |             |            |          |
| Payable in Cash or Merchandise |                              |             |            |          |
| 1                              | Instant Winner               |             | \$50.00    | \$50.00  |
| 1                              | Instant Winner               |             | \$45.00    | \$45.00  |
| 1                              | Instant Winner               |             | \$40.00    | \$40.00  |
| 1                              | Instant Winner               |             | \$35.00    | \$35.00  |
| 1                              | Instant Winner               |             | \$30.00    | \$30.00  |
| 1                              | Instant Winner               |             | \$25.00    | \$25.00  |
| 1                              | Instant Winner               |             | \$20.00    | \$20.00  |
| 1                              | <b>Instant Winner</b>        |             | \$15.00    | \$15.00  |
| 10                             | Instant Winner               | S           | \$5.00     | \$50.00  |
| TOTAL PAYOUT \$510.00          |                              |             |            |          |
| IDEAL PROFIT                   |                              |             |            | \$150.00 |
| PAYOUT %                       |                              |             |            | 77.3%    |
| PROFIT %                       |                              |             |            | 22.7%    |
| WIN RATIO                      |                              |             |            | 34.7     |
| 12 DEALS PER CASE              |                              |             |            |          |